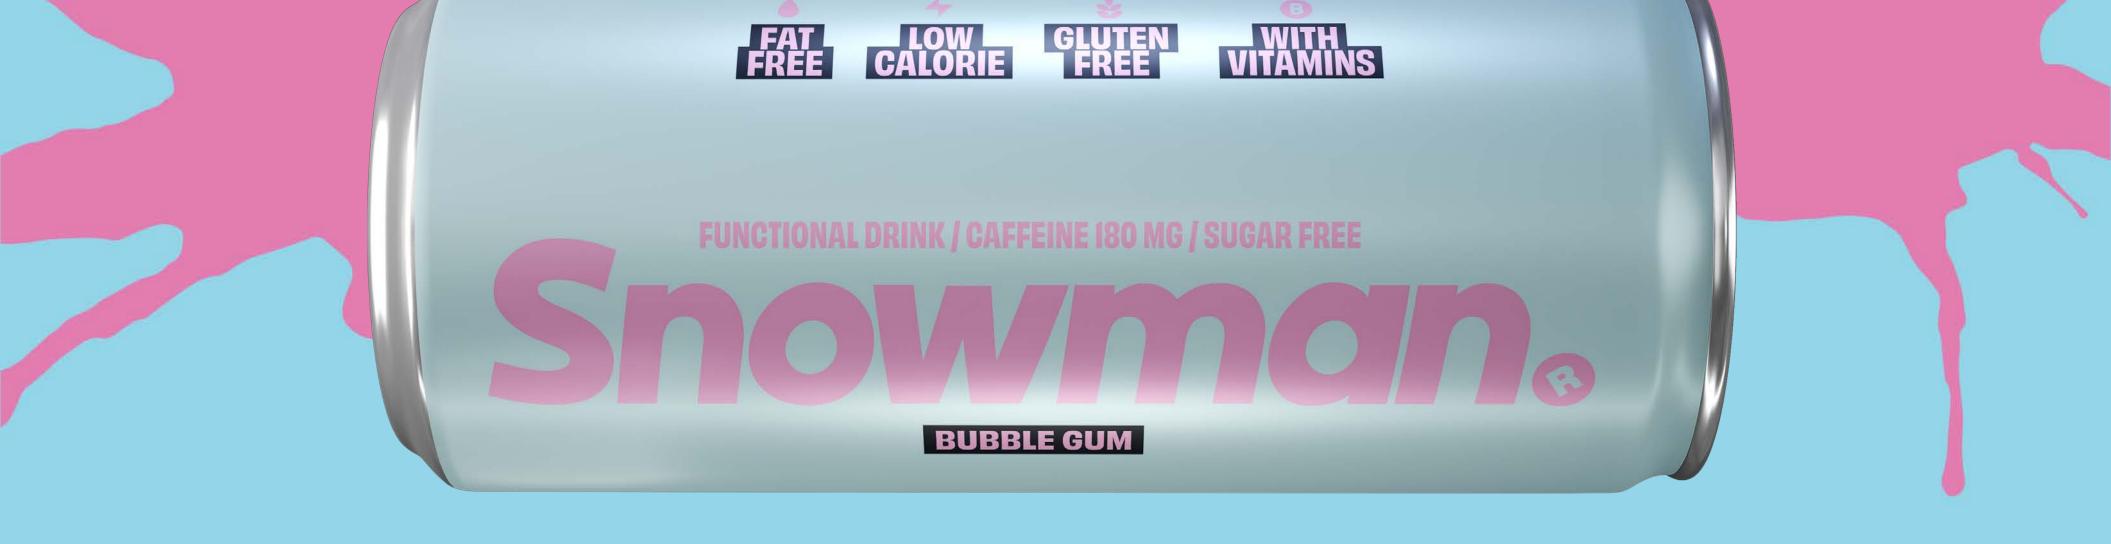

### BUBBLE GUM

#### **SNOWMAN BUBBLE GUM®**

"Sweet Nostalgia, Freshly Bottled"

Snowman's Bubble Gum flavor brings a taste of pure, playful nostalgia, delivering the classic bubble gum sweetness you remember — now in a refreshing, functional drink. Light and fizzy, it offers just the right touch of sweet flavor without the sugar!

Enriched with vitamins to support your body and boost focus, Bubble Gum is more than just a flavour; it's an experience that transforms any break into a moment of sweet escape.