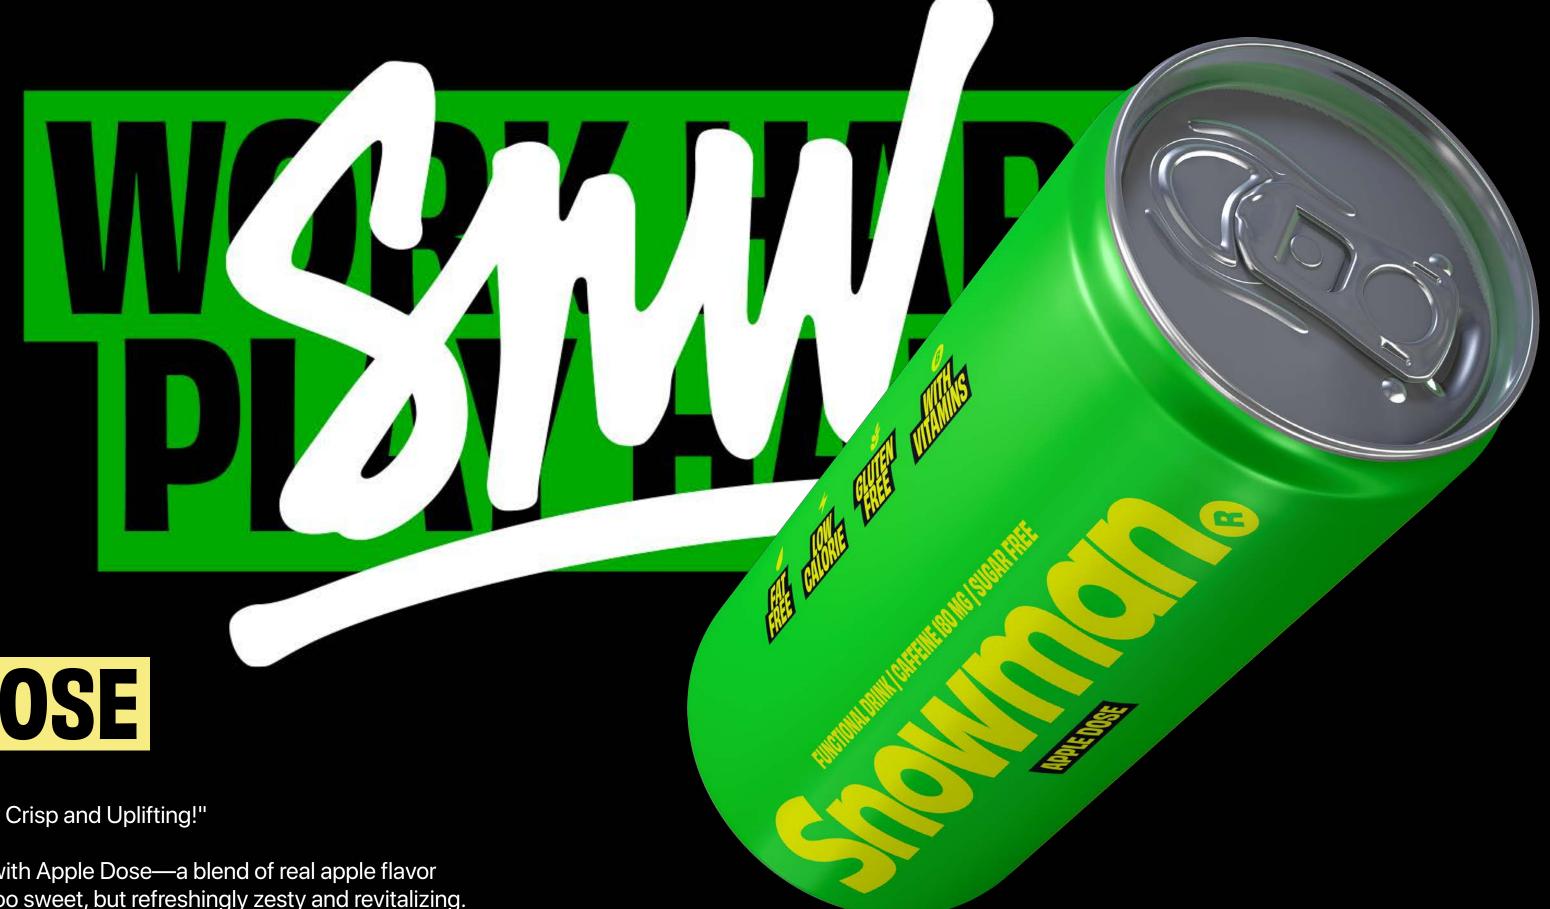

### APPLE DOSE

#### **SNOWMAN APPLE DOSE®**

"Pure Apple Energy—Naturally Crisp and Uplifting!"

Experience the best of nature with Apple Dose—a blend of real apple flavor that's perfectly balanced: not too sweet, but refreshingly zesty and revitalizing. Designed for go-getters who crave natural, functional energy, Snowman's Apple Dose is enriched with essential vitamins to provide the wellness and vitality you need, without the crash.