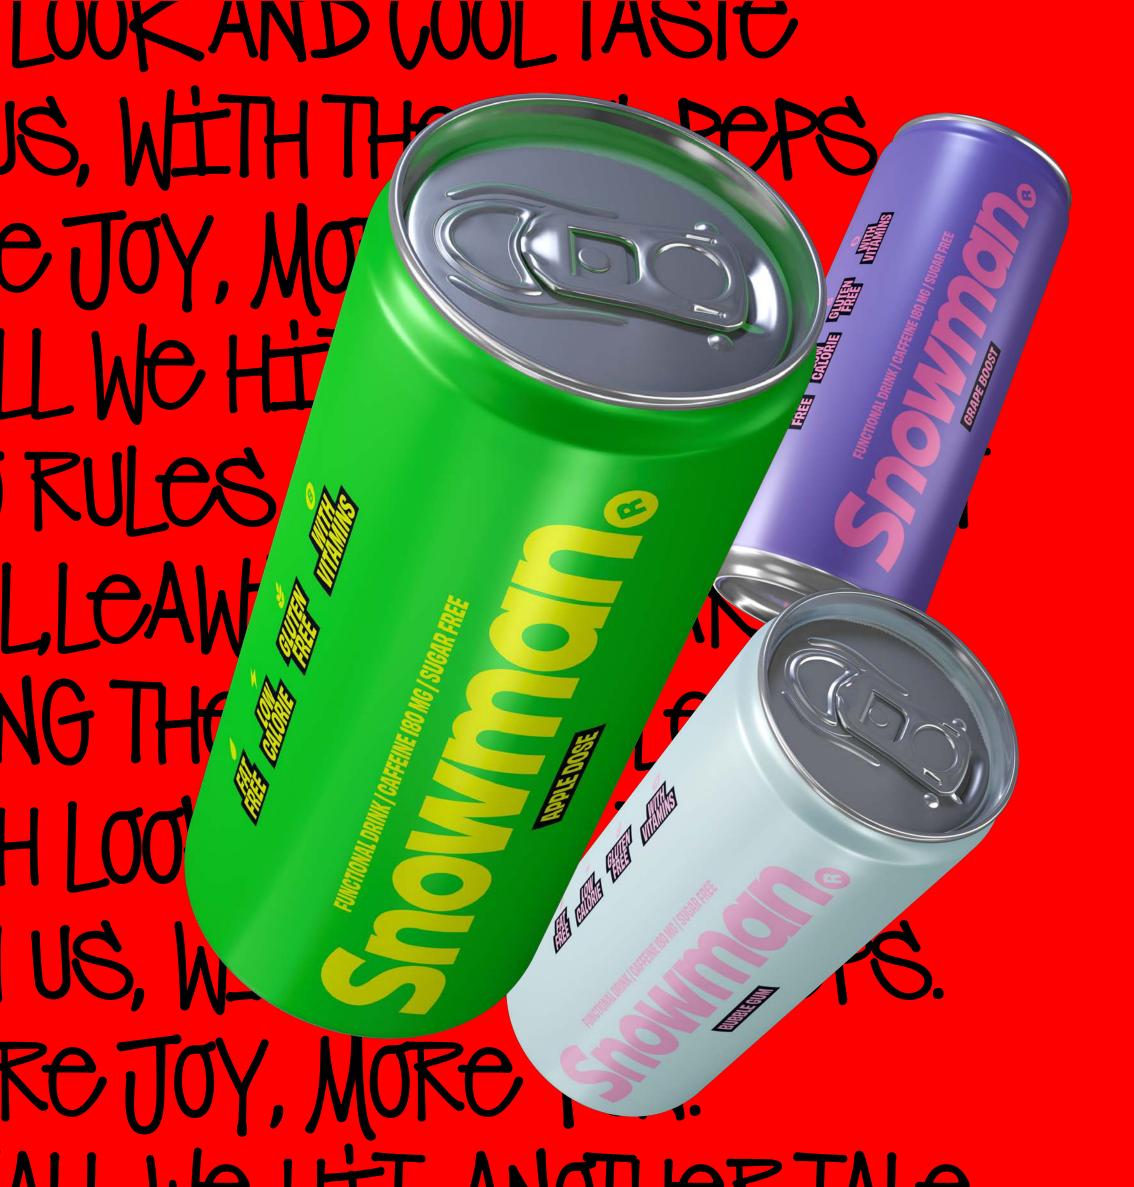

# SNOWMAN FUNCTIONAL DRINKS

**SNOWMAN FUNCTIONAL DRINKS®** offer functional benefits and sustained energy without causing a massive sugar spike. Powered by natural caffeine, they help boost energy levels, increase attention, and enhance alertness. Collagen accounts for 30% of your body's protein, which provides structure, support or strength to your muscles, bones, skin and connective tissues. This vital protein may improve skin health, alleviate joint pain, and prevent bone loss. Additionally, niacin and vitamins B6 and B12 help reduce fatigue and support normal energy metabolism, while vitamin B6 specifically contributes to healthy protein and glycogen metabolism.

### BUBBLE GUM

#### **SNOWMAN BUBBLE GUM®**

"Sweet Nostalgia, Freshly Bottled"

Snowman's Bubble Gum flavor brings a taste of pure, playful nostalgia, delivering the classic bubble gum sweetness you remember — now in a refreshing, functional drink. Light and fizzy, it offers just the right touch of sweet flavor without the sugar!

Enriched with vitamins to support your body and boost focus, Bubble Gum is more than just a flavour; it's an experience that transforms any break into a moment of sweet escape.

### **GRAPE BOOST**

#### **SNOWMAN GRAPE BOOST®**

"Juicy Grape Goodness with a Boost of Energy"

Grape Boost combines the bold, juicy flavor of ripe grapes with a powerful blend of vitamins to fuel your day. With every sip, you'll enjoy the naturally sweet, slightly tart taste of grapes, perfectly balanced for an uplifting experience. Formulated to help keep you energized, Grape Boost is perfect for powering through even your busiest days. It's the grape flavor you love, now enriched with functional benefits for modern wellness.

### APPLE DOSE

#### **SNOWMAN APPLE DOSE®**

"Pure Apple Energy—Naturally Crisp and Uplifting!"

Experience the best of nature with Apple Dose—a blend of real apple flavor that's perfectly balanced: not too sweet, but refreshingly zesty and revitalizing. Designed for go-getters who crave natural, functional energy, Snowman's Apple Dose is enriched with essential vitamins to provide the wellness and vitality you need, without the crash.