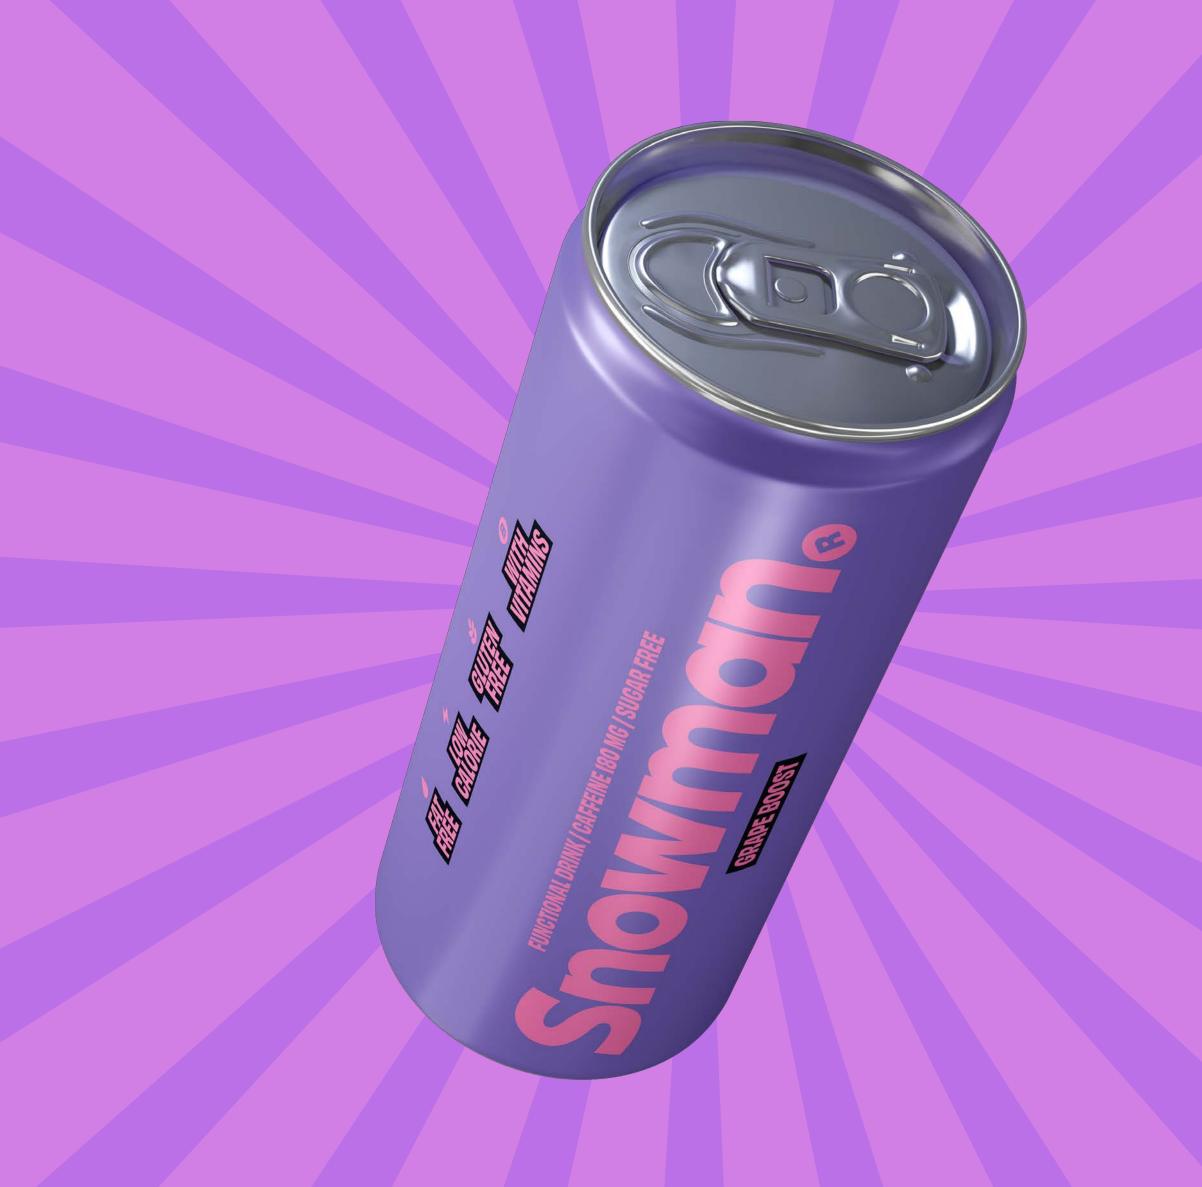

### **GRAPE BOOST**

#### **SNOWMAN GRAPE BOOST®**

"Juicy Grape Goodness with a Boost of Energy"

Grape Boost combines the bold, juicy flavor of ripe grapes with a powerful blend of vitamins to fuel your day. With every sip, you'll enjoy the naturally sweet, slightly tart taste of grapes, perfectly balanced for an uplifting experience. Formulated to help keep you energized, Grape Boost is perfect for powering through even your busiest days. It's the grape flavor you love, now enriched with functional benefits for modern wellness.