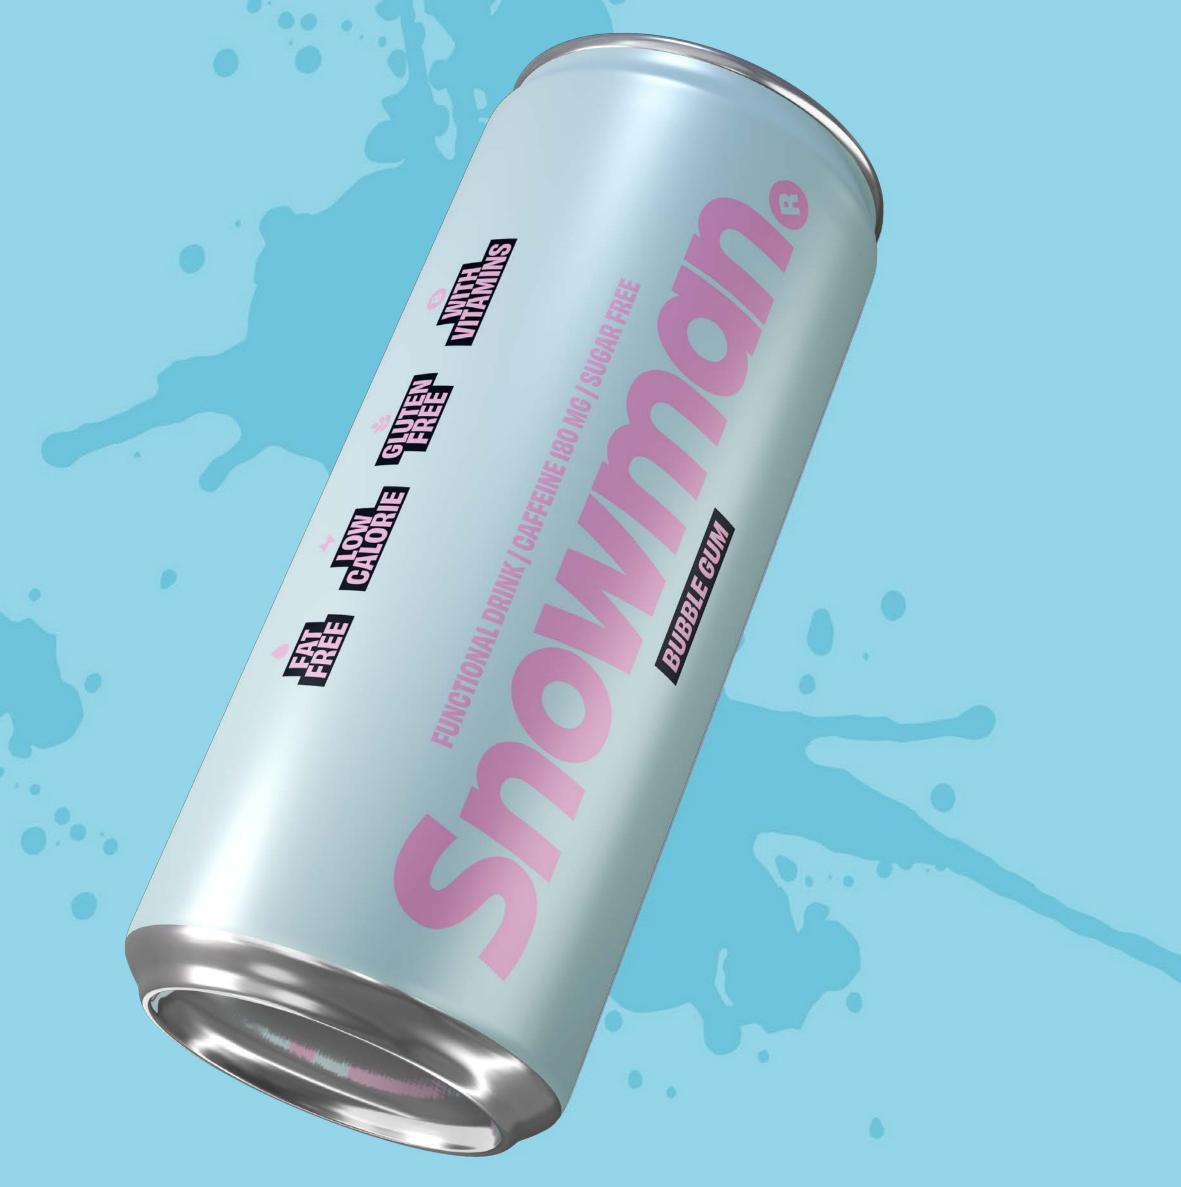

### BUBBLE GUM

#### **SNOWMAN BUBBLE GUM®**

"Sweet Nostalgia, Freshly Bottled"

Snowman's Bubble Gum flavor brings a taste of pure, playful nostalgia, delivering the classic bubble gum sweetness you remember — now in a refreshing, functional drink. Light and fizzy, it offers just the right touch of sweet flavor without the sugar!

Enriched with vitamins to support your body and boost focus, Bubble Gum is more than just a flavour; it's an experience that transforms any break into a moment of sweet escape.