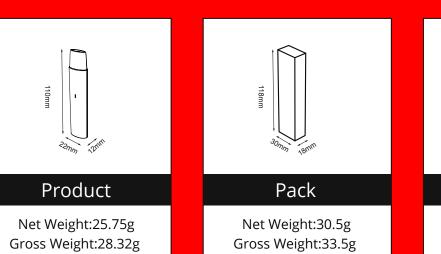

Nicotine 0/20MG E-Liquid

**2.0ML** 

Resistance 500mAh (up to 800 puffs) 1.4  $\Omega$ 

Puffs increased

#### **BY 42%**

Power

rry Ice

Heating Coil **FRESOR TECH**  Size 22\*12\*100mm

**SNOWMAN BAR®** features its pocket-friendly size, which is slim, lightweight and portable. Inspired by the roman columns, it is designed to be skid-proof with a grooved appearance. A perfect combination of tradition and modern element, making it a beautifully crafted accessory.