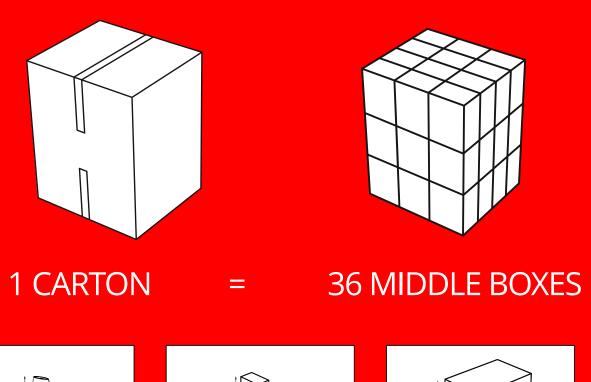

#### 1 MIDDLE BOX = 10 PACKS = 10 PRODUCTS

Middle Box

Net Weight:324g Gross Weight:356g

#### 1 PALLET = 36 CARTONS

Carton

Net Weight:11.16kg Gross Weight:12.4kg