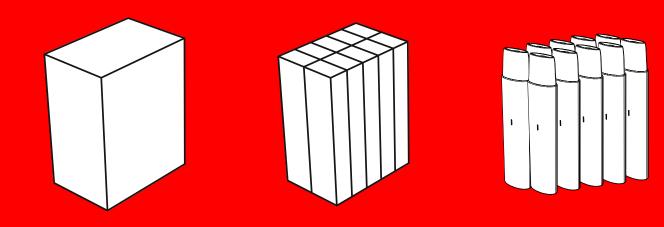

#### **PACKING INFORMATION**

#### 1 MIDDLE BOX = 10 PACKS = 10 PRODUCTS

Middle Box

Net Weight:324g Gross Weight:356g

#### 1 PALLET = 36 CARTONS

Carton

Net Weight:11.16kg Gross Weight:12.4kg