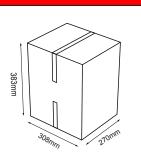

#### 1 MIDDLE BOX = 10 PACKS = 10 PRODUCTS

Middle Box

Net Weight:324g Gross Weight:356g

#### 1 PALLET = 36 CARTONS

Carton

Net Weight:11.16kg Gross Weight:12.4kg