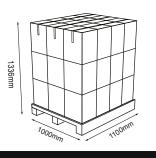

#### **PACKING INFORMATION**

#### Standard Pallet

Net Weight:450kg Gross Weight:465kg

SNOWMAN ©® 2023

info@snowman.eu snowman.eu

©2024