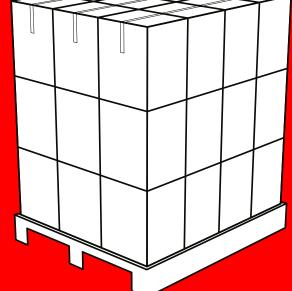

#### **PACKING INFORMATION**

#### Standard Pallet

Net Weight:450kg Gross Weight:465kg

SNOWMAN ©® 2023

info@snowman.eu snowman.eu

©2024