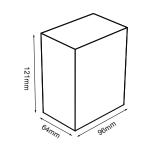

#### 1 MIDDLE BOX = 10 PACKS = 10 PRODUCTS

Middle Box

Net Weight:324g Gross Weight:356g

#### 1 PALLET = 36 CARTONS

Carton

Net Weight:11.16kg Gross Weight:12.4kg