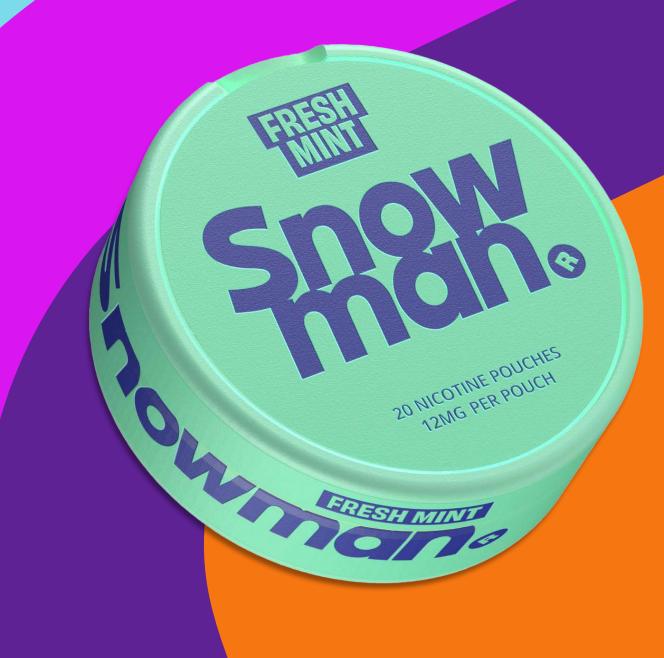

## FRESH MINT

Snowman Fresh Mint: A Blend of Strength and Freshness
Snowman Fresh Mint is not just any nicotine pouch; it's a
harmonious blend of potent strength and cooling mint flavour. Each
slim pouch is crafted for a comfortable fit under the lip, delivering a
steady release of nicotine coupled with a crisp minty taste that
refreshes your senses. With 20 pouches per can, you have enough
to keep you satisfied throughout your day.