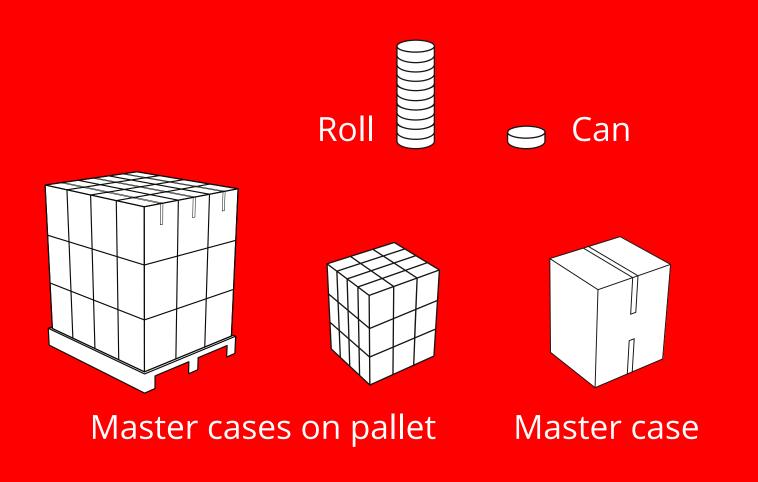

### **PACKING INFORMATION**

CAN PER ROLL = 10

CAN PER MASTER CASE = 240

MASTER CASES PER PALLET = 42

CANS PER PALLET = 10 080

CYLINDER DRUM MASTER CASE

Lenght 70 mm Lenght 527 mm

Width 70 mm Width 222 mm

Height 240 mm Height 260 mm

Net weight 0,3 kg Net weight 6,7 kg