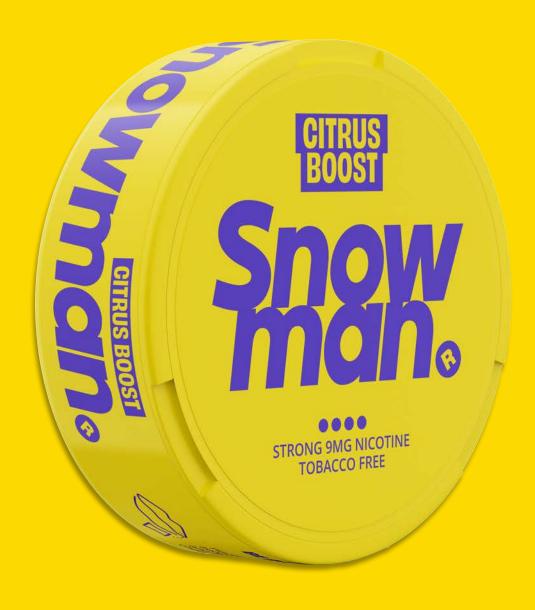

## CITRUS BOOST

#### **Snowman Citrus Boost**

Boost nicotine pouches. Designed for those who crave a zesty twist in their nicotine experience, these pouches are a perfect blend of flavour and strength. As part of the esteemed **Snowman** brand, **Snowman Citrus Boost** stands out as a premium choice within the nicotine pouches category, offering a unique all-white portion that delivers both taste and satisfaction.