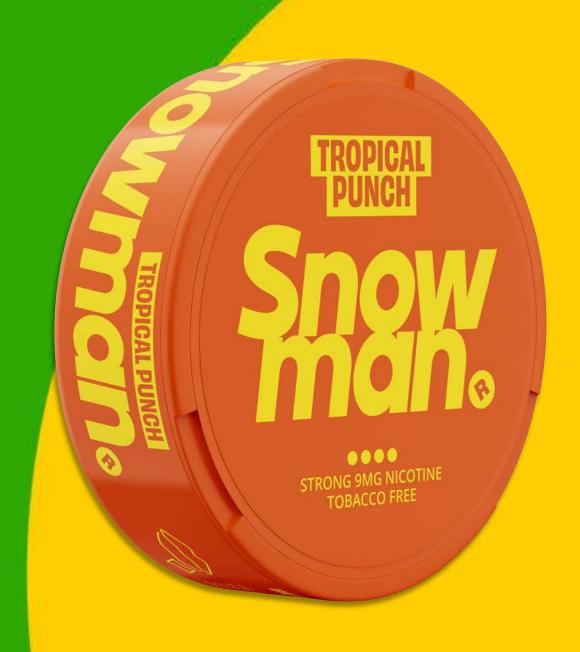

# TROPICAL PUNCH

#### **Snowman Tropical Punch**

Tropical Punch nicotine pouches. This premium product, brought to you by the innovative Snowman brand, is designed for those who seek an exhilarating taste experience combined with a strong nicotine kick. Perfect for the adventurous spirit, Snowman Tropical Punch invites you to savor the essence of paradise with every pouch.

## TROPICAL PUNCH

Format: Slim

Flavour: Mint (cool)

**Colour: White** 

Nicotine: 9 / 12MG per pouch

Nicotine 15 / 20MG per gram

Pouch per can: 20

Weigth: 0,6 g per pouch