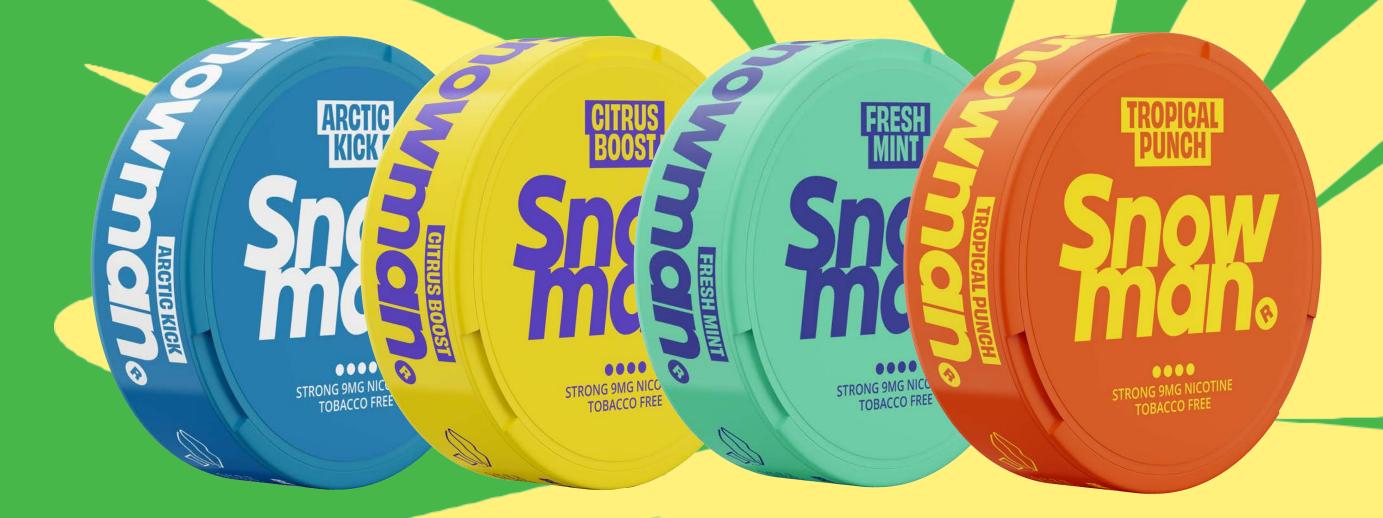

## SNOVMAN POUCHES

**SNOWMAN POUCHES®** are the superior alternative to traditional tobacco and smoking. Our high-quality pouches offer an everything-free experience: smokefree, tobacco-free, and stare-free (read: discreet) way to enjoy nicotine. With premium welting, our soft and slim pouches come in an extensive range of irresistible flavours and strengths to suit every palate.

### ARCTIC KICK

### CITRUS BOOST

### FRESH MINT

## TROPICAL PUNCH

Format: Slim

Flavour: Mint (cool)

**Colour: White** 

Nicotine: 9 / 12MG per pouch

Nicotine 15 / 20MG per gram

Pouch per can: 20

Weigth: 0,6 g per pouch