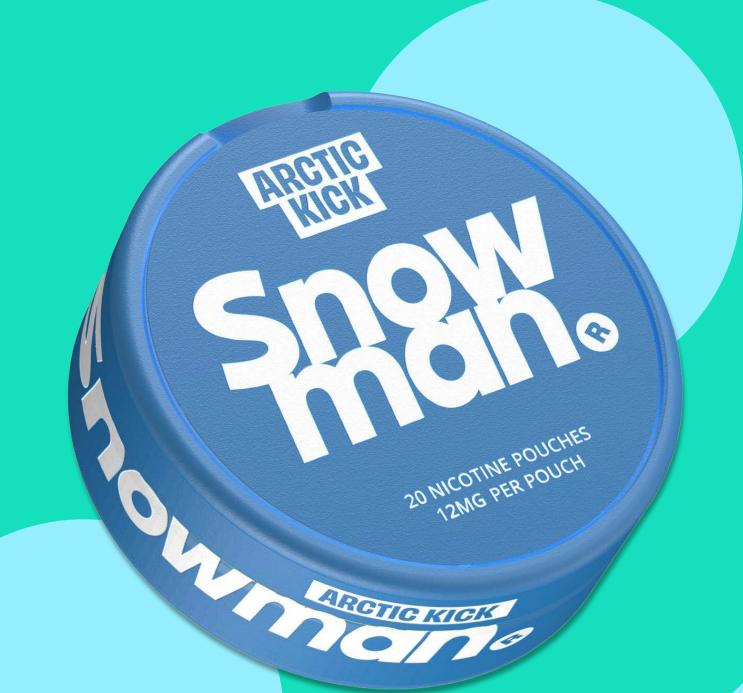

# ARCIIC KICK

#### **Snowman Arctic Kick**

Arctic Kick, a premium selection in the world of nicotine pouches. Designed for those who seek a strong and refreshing nicotine experience, Snowman Arctic Kick is the epitome of satisfaction in a slim, discreet format.