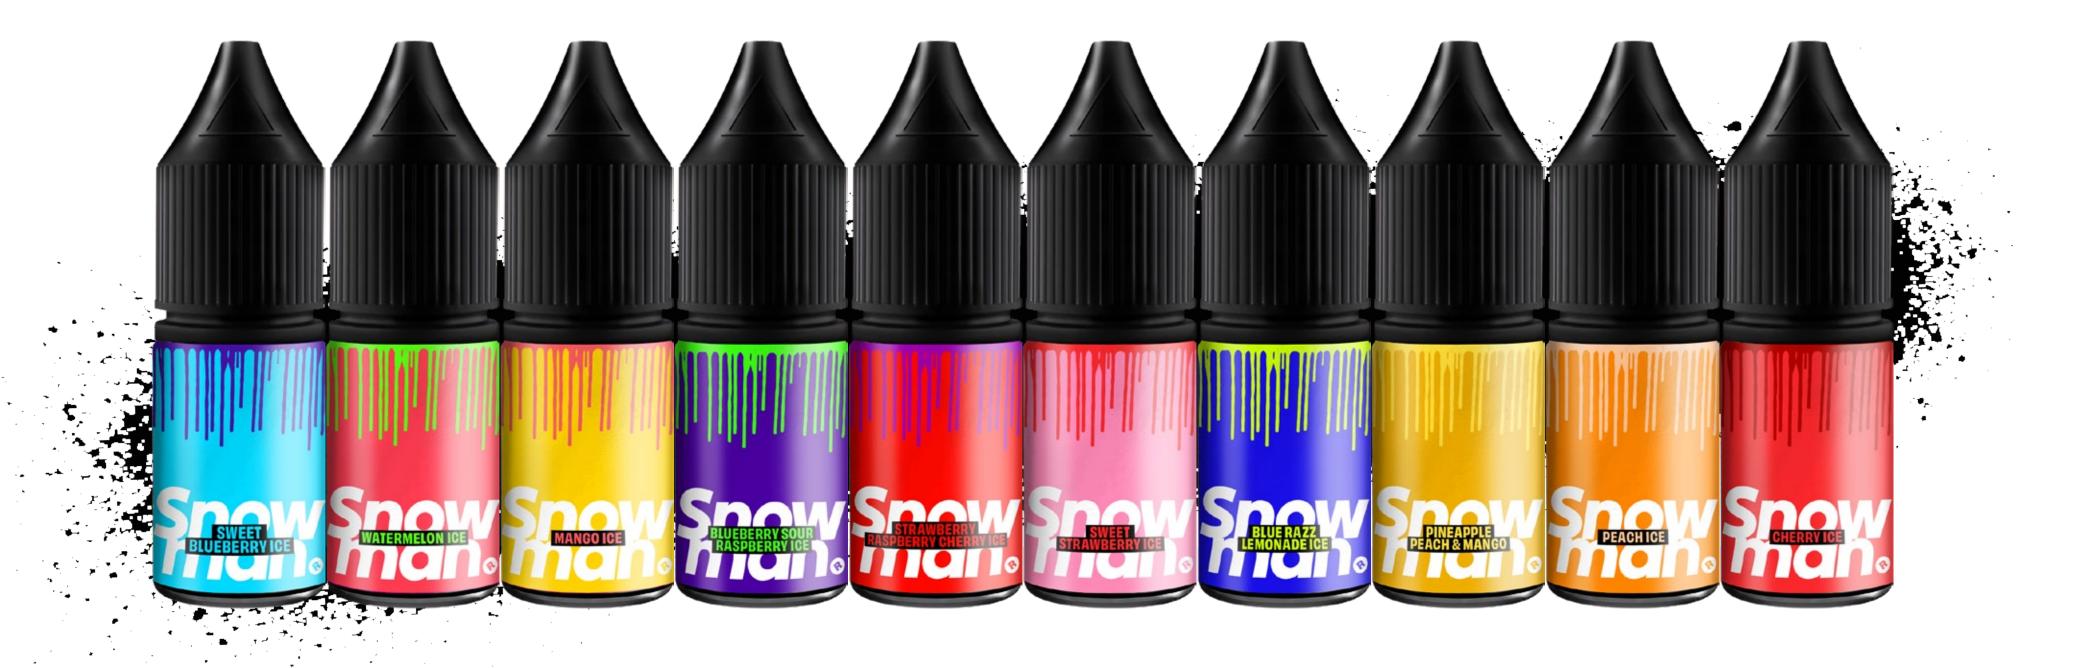

LIQUID 10ML

SNOWMAN 10ML E-LIQUID® range offers a vibrant collection of flavors that perfectly complement our innovative Snowman disposables. Each e-liquid is carefully crafted to enhance your vaping experience with rich and exclusive tastes. As always, the appearance is as impressive as the flavor. Just take out a Snowman e-liquid in a crowd and see what happens. This unique design is guaranteed to turn heads.