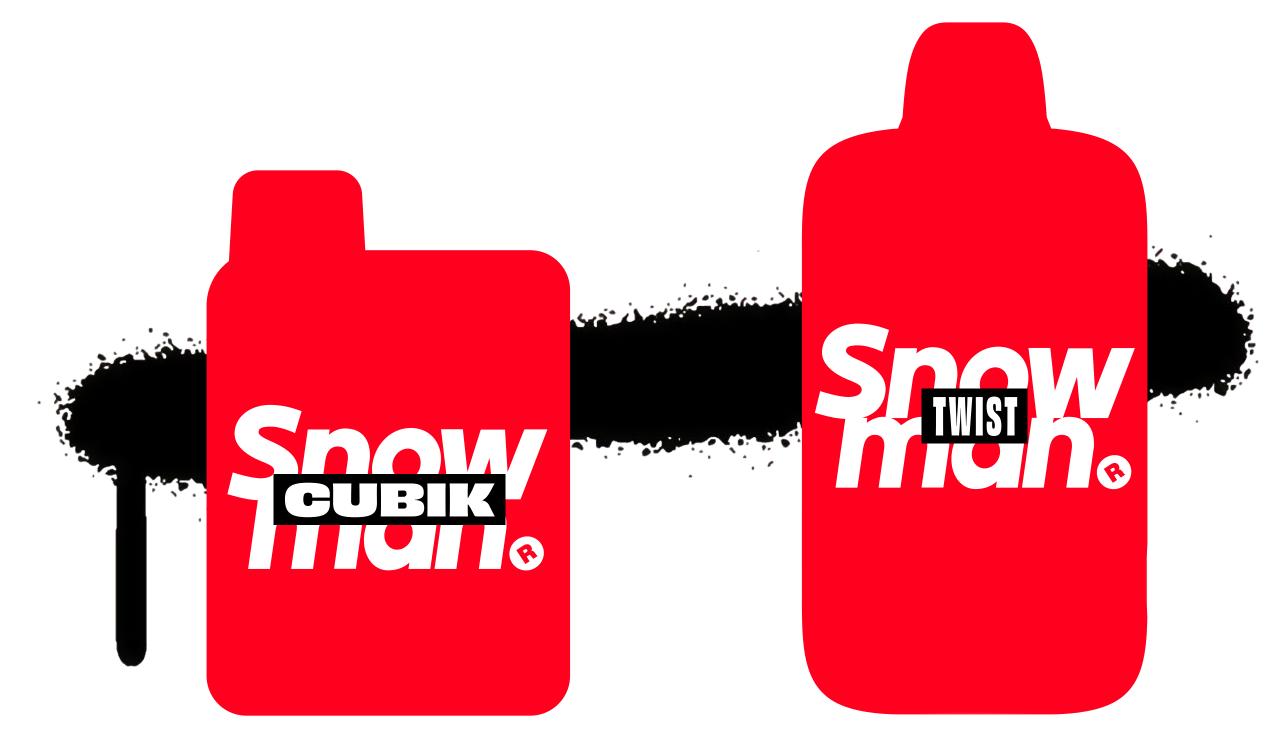

SNOWMAN CUBIK

2 + 10 ML 6000 PUFFS RECHARGEABLE SNOWMAN TWIST

6 IN 1 4000 PUFFS RECHARGEABLE

SNOWMAN ©® 2024

@snowman.global

info@snowman.eu snowman.eu