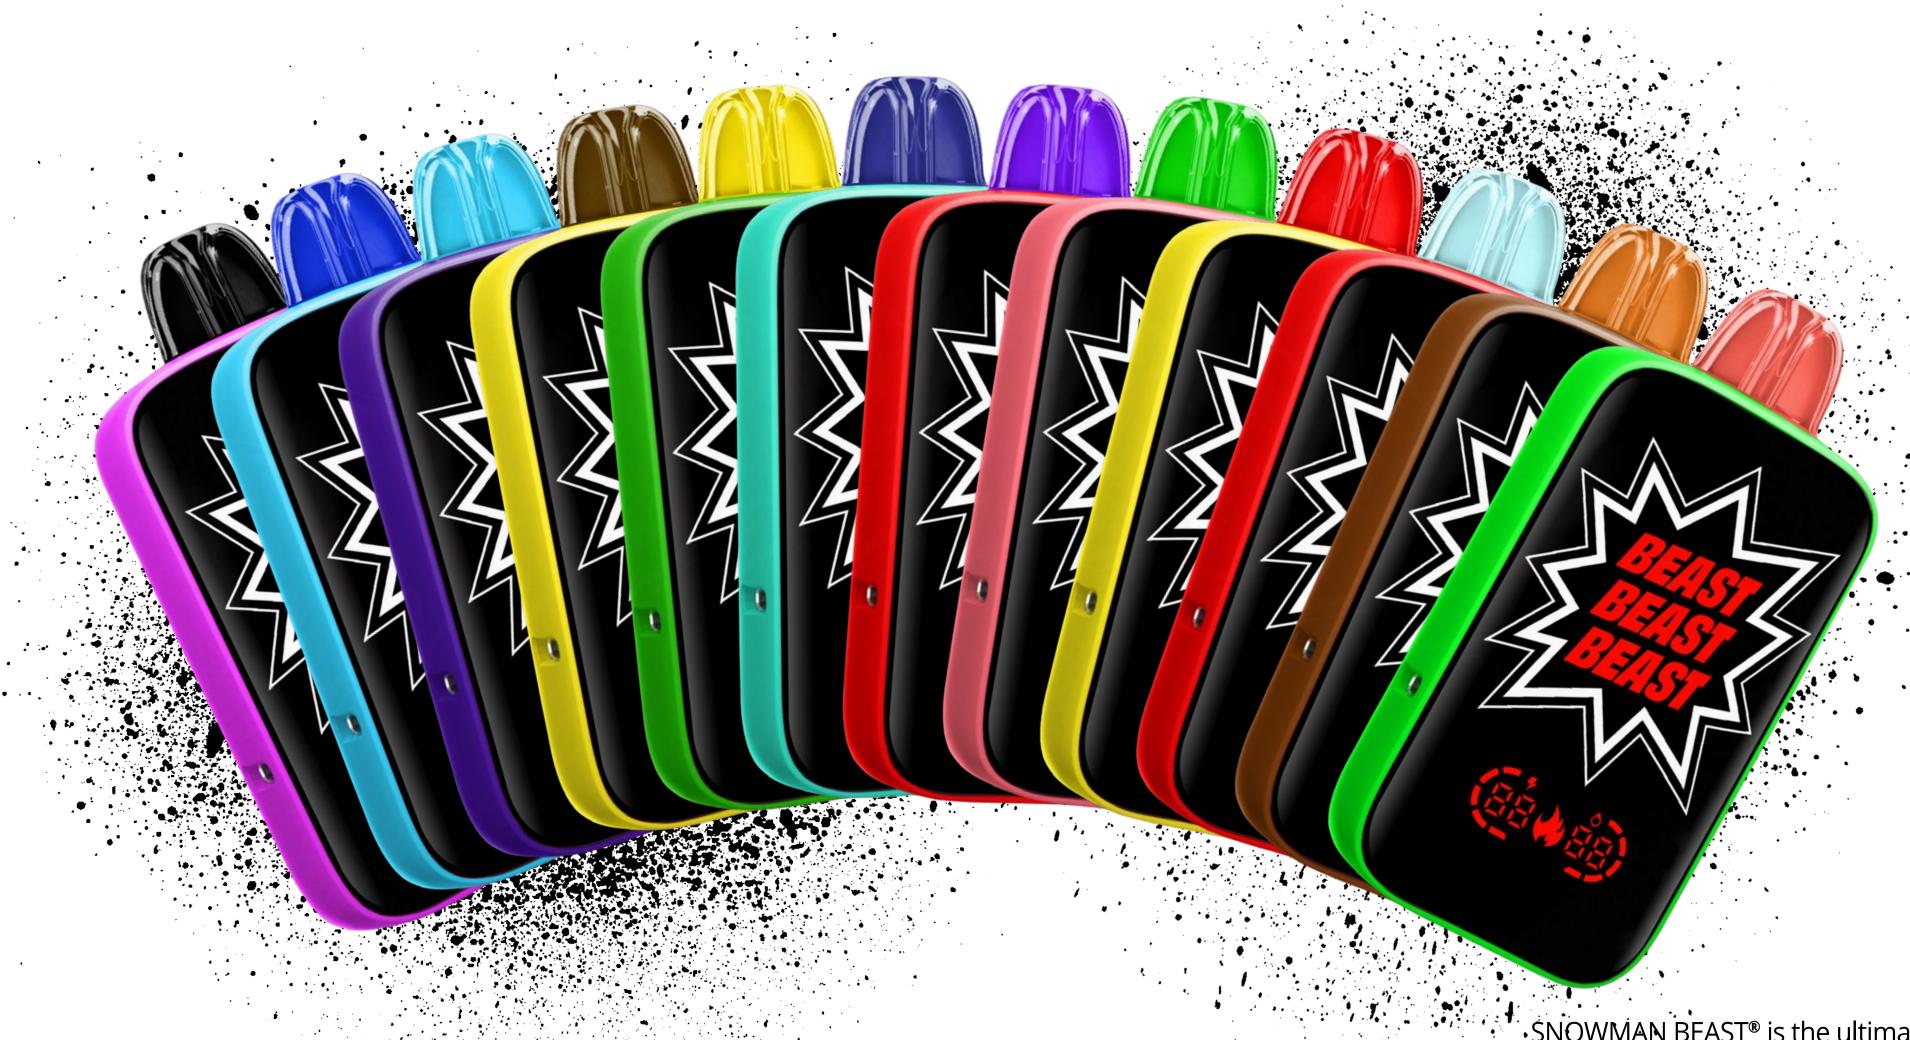

VAPES 20 000 PUFFS

cutting-edge technology and convenient vaping. The advanced Snowman Beast features a full-screen display, providing real-time updates on both battery and e-liquid levels, keeping you in the know. Snowman Beast is a portable powerhouse for on-the-go vaping.