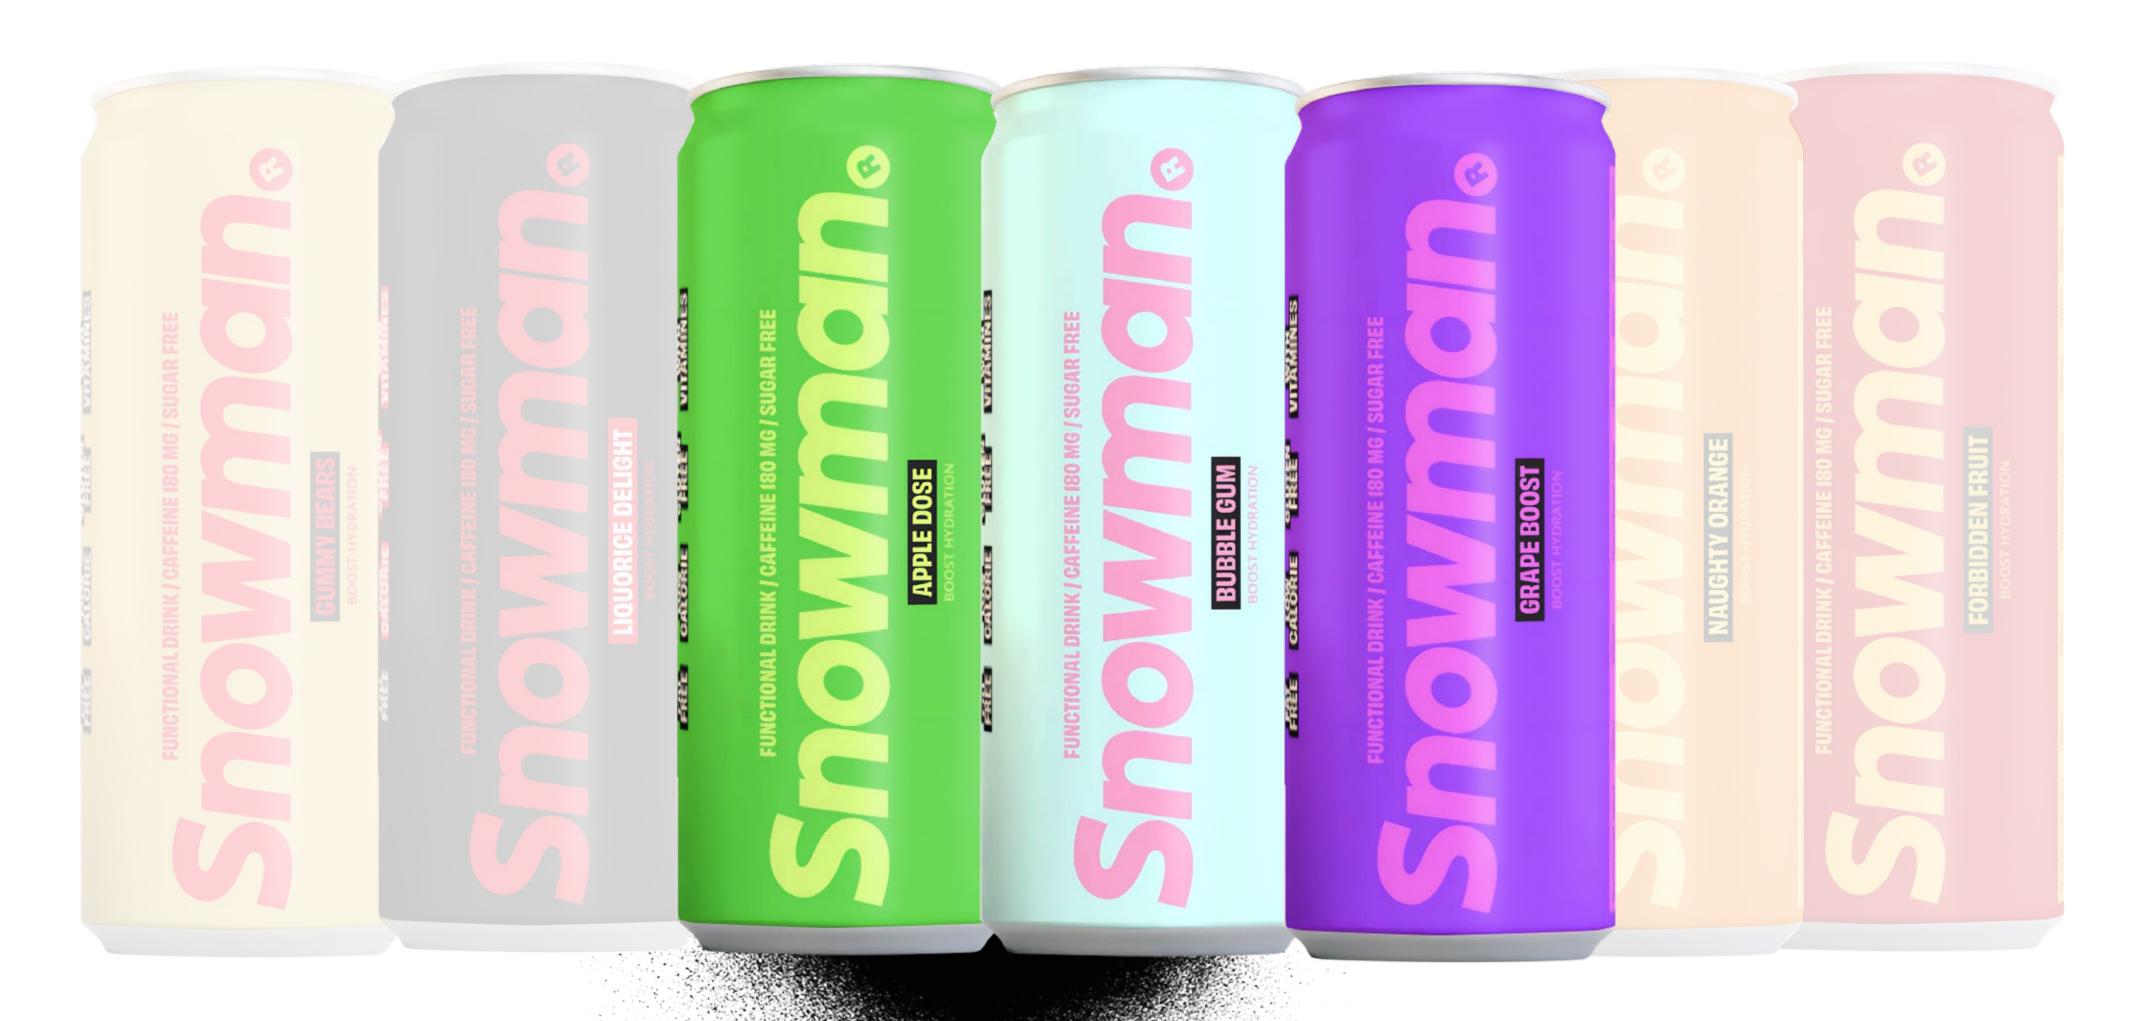

**FUNCTIONAL DRINKS** 

SNOWMAN FUNCTIONAL DRINKS® are finally here and ready to take your focus to another level. But let's start with the basics. Our drinks are packed with caffeine and vitamins. Naturally, they are carbonated and sugar-free. And of course, life would be pretty boring with just a few choices, so we offer a wideeee range of flavors. Good luck picking just one!