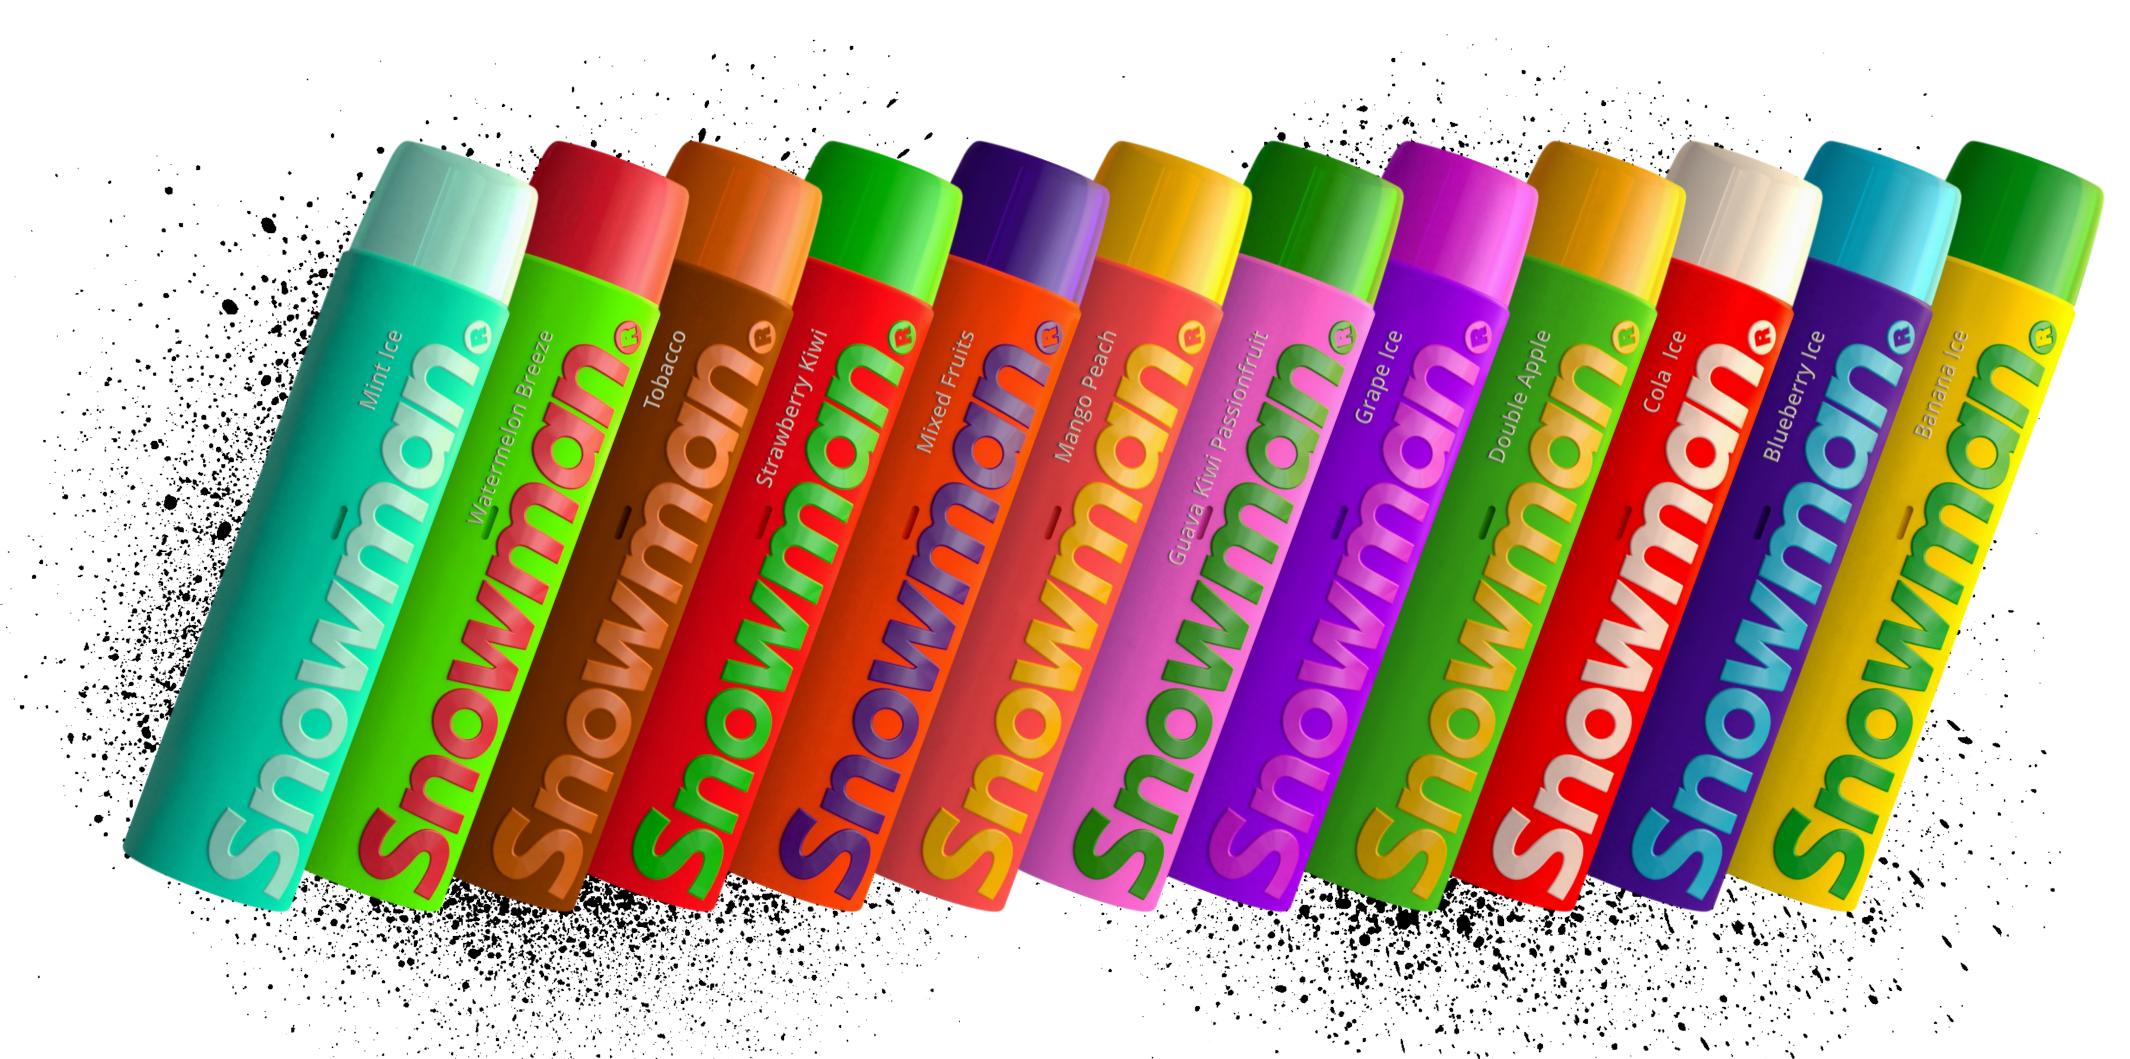

VAPES 800 PUFFS

SNOWMAN BAR® features its pocket-friendly size, which is slim, lightweight and portable. Inspired by the roman columns, it is designed to be skid-proof with a grooved appearance. A perfect combination of tradition and modern element, making it a beautifully crafted accessory.