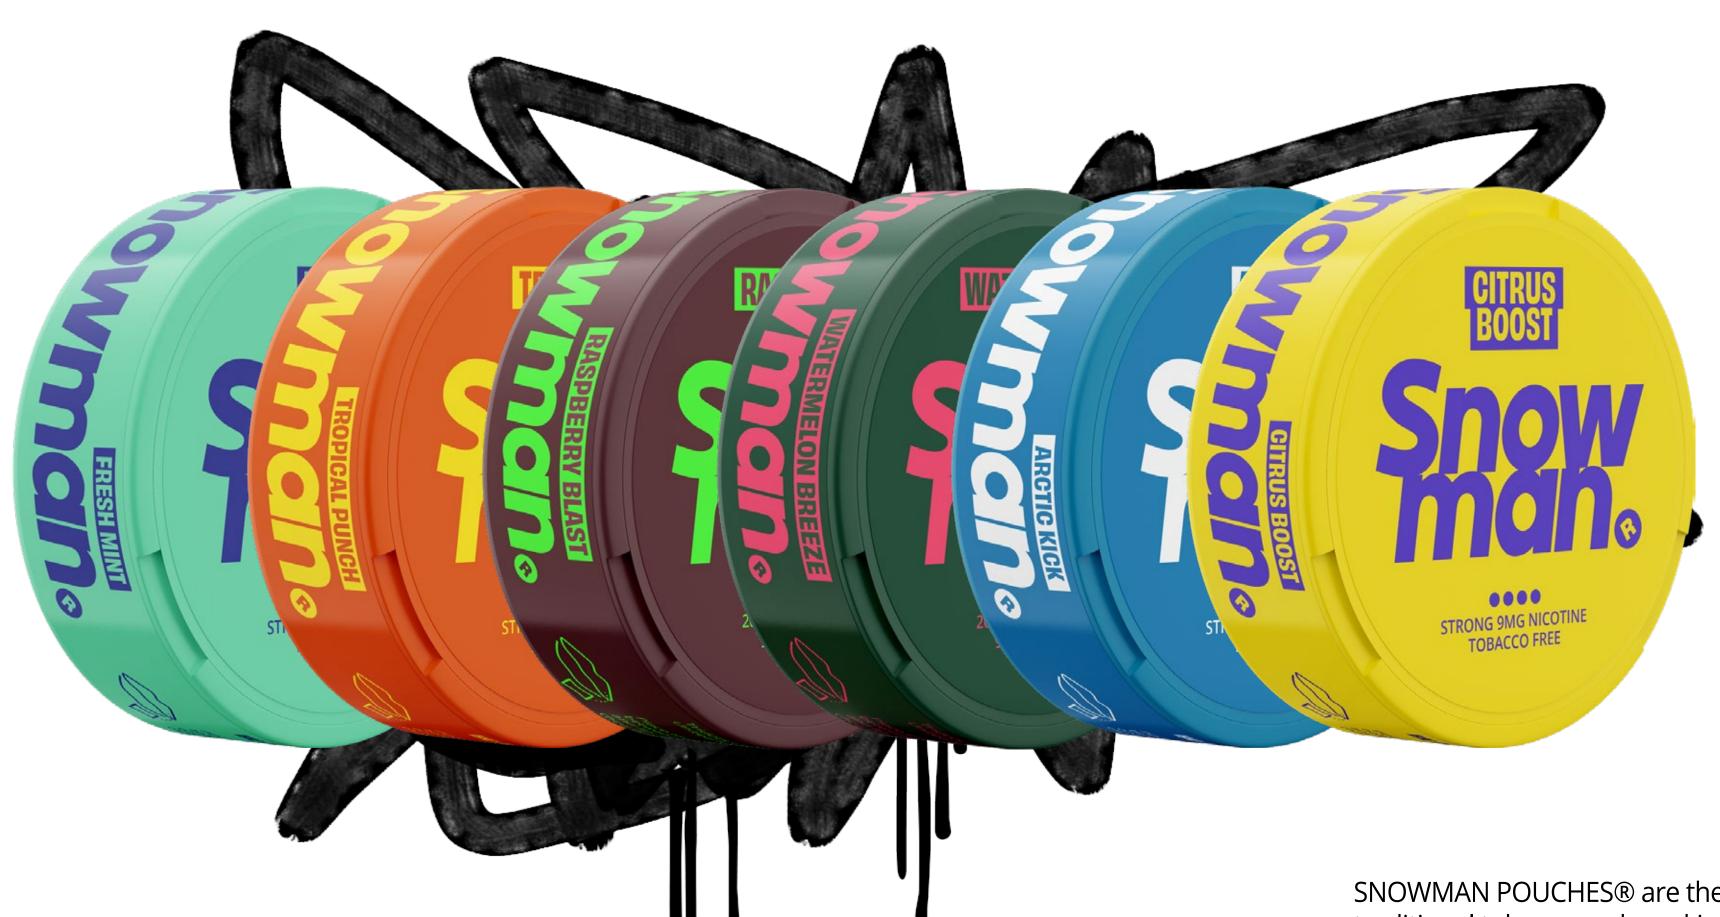

WE ARE TAKING IT STEP BY STEP, BUT MAKE NO MISTAKE: WE ARE ONLY GETTING STARTED. OUR PRODUCTS AND COLLABORATIONS ARE JUST SCRATCHING THE SURFACE.

SNOWMAN POUCHES® are the superior alternative to traditional tobacco and smoking. Our high-quality pouches offer an everything-free experience: smoke-free, tobacco-free, and stare-free (read: discreet) way to enjoy nicotine. With premium welting, our soft and slim pouches come in an extensive range of irresistible flavors and strengths to suit every palate.